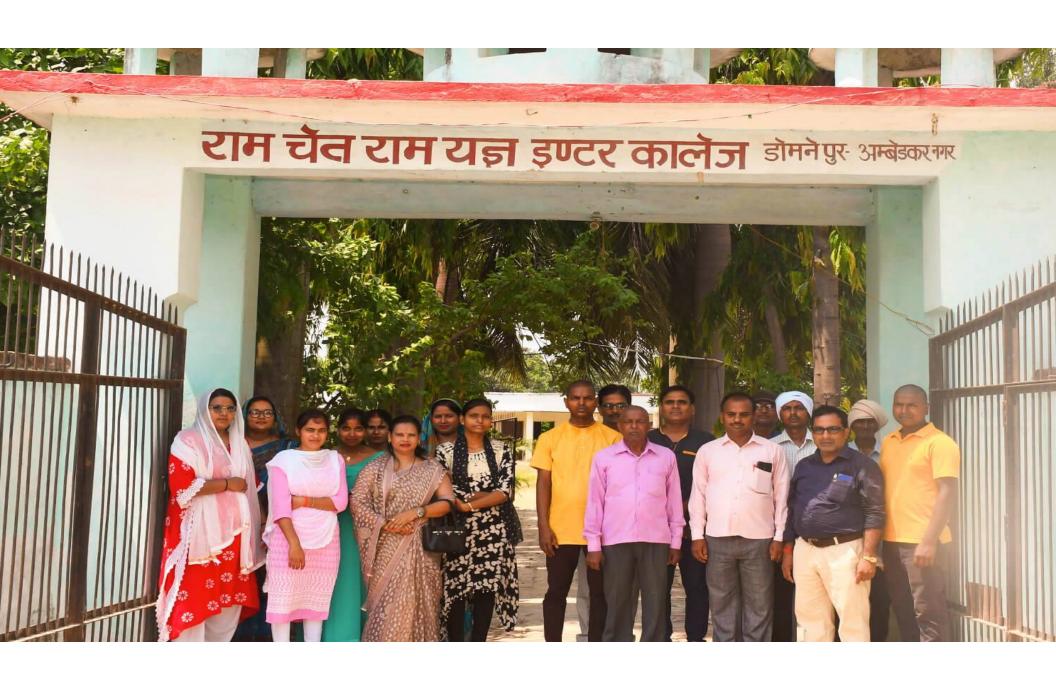

### Ram Chet Ram Yagya Inter College

- TAV expanded and Established RCRY in 2003
- Consists classes from 9<sup>th</sup> till 12<sup>th</sup>
- 17 Teachers, approximately 300 students, and 8 classrooms.
- Based on audited financial statement for the year ending 31<sup>st</sup> March 2023