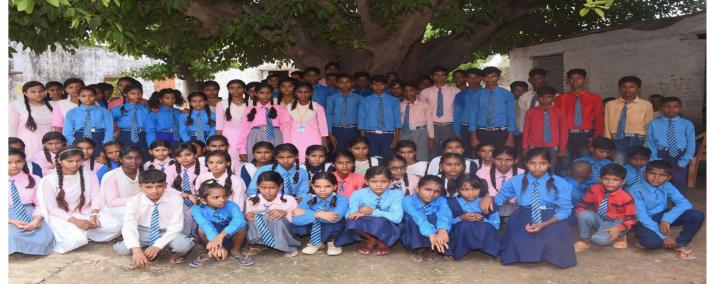

## TRIVENI ADARSH VIDYALAYA

- Founded operations from 1986
- Located in Domanepur, Ambedkar Nagar, Uttar
   Pradesh (UP)
- Registered as NGO on 29<sup>th</sup> October 1987
- Registration no. 1378/1987-88
- Unique Id no. of VO/NGO UP/2022/0312934
- Classes in TAV 1st till 8th
- 9 Teachers, approximately 220 students, and 8 classrooms

### Ram Chet Ram Yagya Inter College

- TAV expanded and Established RCRY in 2003
- Consists classes from 9<sup>th</sup> till 12<sup>th</sup>
- 17 Teachers, approximately 300 students, and 8 classrooms.
- Based on audited financial statement for the year ending 31<sup>st</sup> March 2023

## In last 37 years...

Our mantra is "Education is the Base" with this moto TAV has:

- TAV So far has benefited 8000 students.
- **Grant scholarships & stipends** to the needy students of the minority-weaker sections for their educational needs.
- Free books & scholarships to the EWS category students.
- Imparting Modern education along with Vedic knowledge for proper growth of mind and lifestyle

- Free education to the underprivileged students.
- RCRY Inter College has benefited 3000 students,
- Educating in art culture, dance, sports computer education & stitching & embroidery education as well for the upliftment of the rural areas.
- They are continuously providing education to both rich and poor children from class 1-12.